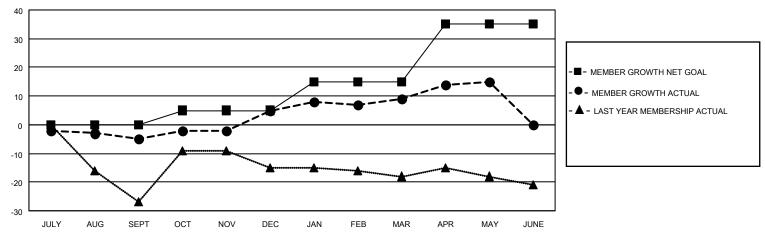

## GOALS AND ACTUAL MEMBERS CUMULATIVE

| DROPPED CLUBS: 0 |    | 12 CLUBS OF 25 ADDED 1 OR<br>MORE NEW MEMBERS | GENDER DISTRIBUTION          |              |  |
|------------------|----|-----------------------------------------------|------------------------------|--------------|--|
|                  |    | MORE NEW MEMBERS                              | MALE                         | 305 (50.83%) |  |
|                  |    |                                               | FEMALE                       | 295 (49.17%) |  |
| DROPPED MEMBERS  |    |                                               | NON BINARY                   | 0 (0.00%)    |  |
|                  |    |                                               | PREFER NOT TO ANSWER         | 0 (0.00%)    |  |
| DECEASED         | 2  |                                               |                              |              |  |
| CLUB CANCELLED   | 0  | CLICK HERE FOR CUMULATIVE                     | TOTAL FAMILY UNIT MEMBERS 40 |              |  |
| OTHER            | 28 | MEMBERSHIP DATA                               |                              |              |  |
| TOTAL            | 30 |                                               | FAMILY MEMBERS PAYING HAI    | _F DUES 20   |  |
|                  |    |                                               |                              |              |  |