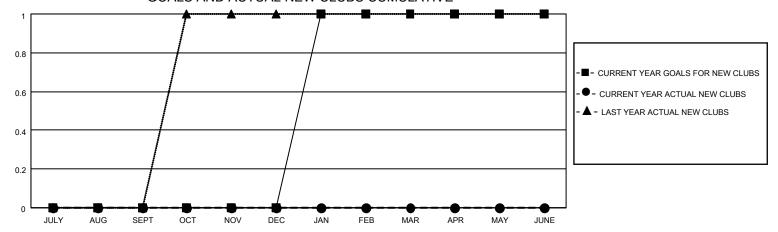

## MONTHLY MEMBERSHIP PROGRESS REPORT

LOCATION TURKEY District 118 K Results as of: 5/31/2023

| Clubs RESULTS FOR 2022-2023 |   |   |   | Members RESULTS FOR 2022-2023 |    |    |    |
|-----------------------------|---|---|---|-------------------------------|----|----|----|
|                             |   |   |   |                               |    |    |    |
| JULY/AUG/SEPT               | 0 | 0 | 0 | JULY/AUG/SEPT                 | 0  | 1  | 6  |
| OCT/NOV/DEC                 | 0 | 0 | 0 | OCT/NOV/DEC                   | 5  | 22 | 12 |
| JAN/FEB/MAR                 | 1 | 0 | 0 | JAN/FEB/MAR                   | 10 | 9  | 5  |
| APR/MAY/JUNE                | 0 | 0 | 0 | APR/MAY/JUNE                  | 20 | 13 | 7  |

## GOALS AND ACTUAL NEW CLUBS CUMULATIVE



## GOALS AND ACTUAL MEMBERS CUMULATIVE



| DROPPED CLUBS: 0 |    | 12 CLUBS OF 25 ADDED 1 OR<br>MORE NEW MEMBERS | GENDER DISTRIBUTION          |              |  |
|------------------|----|-----------------------------------------------|------------------------------|--------------|--|
|                  |    | MORE NEW MEMBERS                              | MALE                         | 305 (50.83%) |  |
|                  |    |                                               | FEMALE                       | 295 (49.17%) |  |
| DROPPED MEMBERS  |    |                                               | NON BINARY                   | 0 (0.00%)    |  |
|                  |    |                                               | PREFER NOT TO ANSWER         | 0 (0.00%)    |  |
| DECEASED